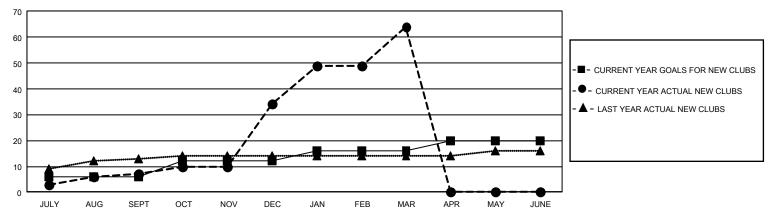

## GMT Constitutional Area 6, Group M

REPORT DOES NOT INCLUDE CLUBS IN UNDISTRICTED AREAS.

| Clubs         |               |             |               | Members               |                        |                         |                                                    |  |
|---------------|---------------|-------------|---------------|-----------------------|------------------------|-------------------------|----------------------------------------------------|--|
|               | RESULTS FOR   | R 2020-2021 |               | RESULTS FOR 2020-2021 |                        |                         |                                                    |  |
| QUARTER       | NEW CLUB GOAL | NEW CLUBS   | DROPPED CLUBS | QUARTER MEME          | BER GROWTH NET<br>GOAL | MEMBER GROWTH<br>ACTUAL | DROPPED<br>MEMBERS ACTUAL<br>(including transfers) |  |
| JULY/AUG/SEPT | 18            | 7           | 3             | JULY/AUG/SEPT         | 315                    | 491                     | 138                                                |  |
| OCT/NOV/DEC   | 18            | 27          | 0             | OCT/NOV/DEC           | 355                    | 2,073                   | 572                                                |  |
| JAN/FEB/MAR   | 12            | 30          | 16            | JAN/FEB/MAR           | 190                    | 815                     | 329                                                |  |
| APR/MAY/JUNE  | 12            | 0           | 0             | APR/MAY/JUNE          | 190                    | 0                       | 0                                                  |  |

## GOALS AND ACTUAL NEW CLUBS CUMULATIVE