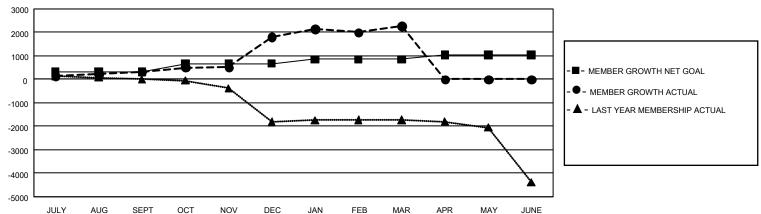

## GMT Constitutional Area 6, Group M

REPORT DOES NOT INCLUDE CLUBS IN UNDISTRICTED AREAS.

| Clubs         |               |             |               | Members               |                        |                         |                                                    |  |
|---------------|---------------|-------------|---------------|-----------------------|------------------------|-------------------------|----------------------------------------------------|--|
|               | RESULTS FOR   | R 2020-2021 |               | RESULTS FOR 2020-2021 |                        |                         |                                                    |  |
| QUARTER       | NEW CLUB GOAL | NEW CLUBS   | DROPPED CLUBS | QUARTER MEME          | BER GROWTH NET<br>GOAL | MEMBER GROWTH<br>ACTUAL | DROPPED<br>MEMBERS ACTUAL<br>(including transfers) |  |
| JULY/AUG/SEPT | 18            | 7           | 3             | JULY/AUG/SEPT         | 315                    | 491                     | 138                                                |  |
| OCT/NOV/DEC   | 18            | 27          | 0             | OCT/NOV/DEC           | 355                    | 2,073                   | 572                                                |  |
| JAN/FEB/MAR   | 12            | 30          | 16            | JAN/FEB/MAR           | 190                    | 815                     | 329                                                |  |
| APR/MAY/JUNE  | 12            | 0           | 0             | APR/MAY/JUNE          | 190                    | 0                       | 0                                                  |  |

## GOALS AND ACTUAL MEMBERS CUMULATIVE

| DROPPED CLUBS: 19               |       | 251 CLUBS OF 398 ADDED 1 OR MORE | GENDER DISTRIBUTION             |                 |        |
|---------------------------------|-------|----------------------------------|---------------------------------|-----------------|--------|
|                                 |       | NEW MEMBERS                      | MALE                            | 11,023 (63.68%) |        |
|                                 |       |                                  | FEMALE                          | 6,287 (36.32%)  |        |
| DROPPED MEMBERS                 |       |                                  |                                 |                 |        |
| DECEASED                        | 51    | CLICK HERE FOR CUMULATIVE        | TOTAL FAMILY UNIT MEMBERS       |                 | 12,834 |
| CLUB CANCELLED 204<br>OTHER 784 |       | MEMBERSHIP DATA                  | FAMILY MEMBERS PAYING HALF DUES |                 | 8,961  |
|                                 |       |                                  |                                 |                 |        |
| TOTAL                           | 1,039 |                                  |                                 |                 |        |